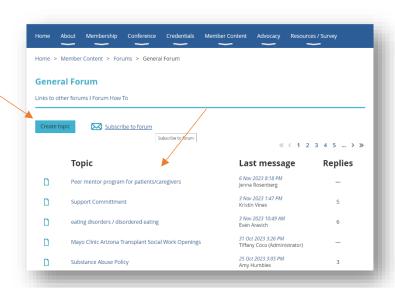

Once in the forum, click on the topic you are interested in.

Or, click on "create topic" to start a new topic.

To receive an email alert whenever a new topic or reply is added to a forum, click "subscribe to forum" on the main page of the forum you are interested in.