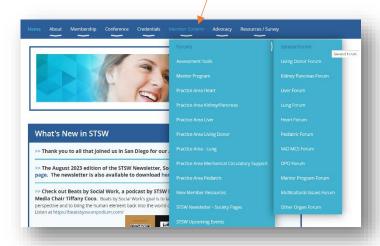

## STSW FORUM HOW TO:

**LOG INTO YOUR STSW ACCOUNT** – Forums are only available to STSW Members.

Forums can be found under "Member Content" and "Forums". Click on the forum type:

- Forum Home
- General
- Living Donor
- Kidney/Pancreas
- Liver
- Lung
- Heart
- VAD MCS
- Pediatric
- OPO
- Mentor Program
- Multicultural
- Other Organ