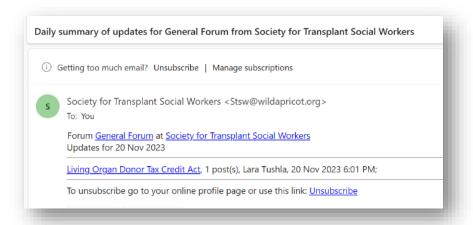

- The email will be sent to the email address you have on file with the STSW site
- You will need to sign up for each forum individually.
- You can unsubscribe at any time.

Example of what it will look like coming into your email