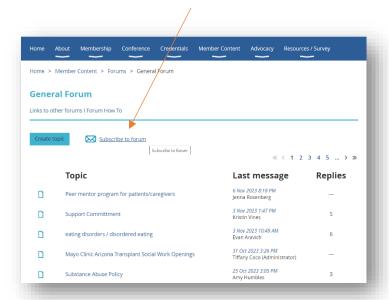

Once in the forum, click on the topic you are interested in.

Or, click on "create topic" to start a new topic.

To receive an email alert whenever a new topic or reply is added to a forum, click "subscribe to forum" on the main page of the forum you are interested in.

- The email will be sent to the email address you have on file with the STSW site
- You will need to sign up for each forum individually.
- You can unsubscribe at any time.

Example of what it will look like coming into your email