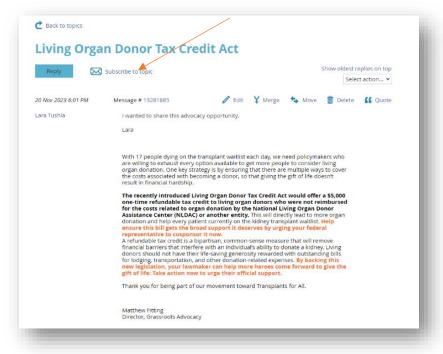

## To receive an email alert on a specific topic, open the topic inside the forum and select "subscribe to topic"

- The email will be sent to the email address you have on file with the STSW site.
- You can unsubscribe at any time.